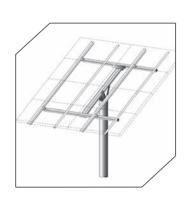

### POWER-FAB® Top-of-Pole PV Mounting System

The POWER-FAB TPM is designed to install quickly and provide a secure mounting structure for PV modules on a single pole. The module specific design reduces the number of components and provides for an easier assembly. The TPM utilizes high strength welded steel components and corrosion resistant hardware for long term reliability. Seasonal adjustability for maximizing production is provided by six different tilt-angle settings and is a single person operation.

## Ease of Assembly – Reduced Labor

- Module Specific design reduces number of parts
- No measuring required
- Array tilts flat for easy module placement
- Factory set module hole placement locations create uniform spacing
- Easy access bottom flange bolting