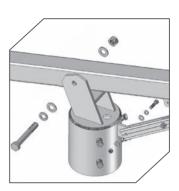

#### **Maximum Strength – Durable Design**

- Standard mounts designed to withstand 90 MPH wind zones
- MIG welded steel strong backs and mounting sleeves
- Two coats of industrial urethane enamel paint
- 6000 series structural Aluminum mounting rails
- Stainless Steel module mounting hardware
- Zinc plated rack assembly hardware

## Ease of Assembly – Reduced Labor

- Module Specific design reduces number of parts
- No measuring required
- Array tilts flat for easy module placement
- Factory set module hole placement locations create uniform spacing
- Easy access bottom flange bolting