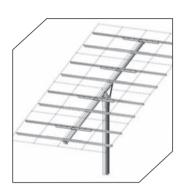

### POWER-FAB® Top-of-Pole PV Mounting System

The POWER-FAB TPM is designed to install quickly and provide a secure mounting structure for PV modules on a single pole. The module specific design reduces the number of components and provides for an easier assembly. The TPM utilizes high strength welded steel components and corrosion resistant hardware for long term reliability. Seasonal adjustability for maximizing production is provided by six different tilt-angle settings and is a single person operation.

#### **Application Flexibility**

- Several sizes available from 1 through 24 modules
- Installs over standard Schedule 40 or 80 rigid steel pipe (Installer Supplied)
- 15° to 65° tilt angle settings (10° increments)
- Mount up to 4.1kW on a single pole