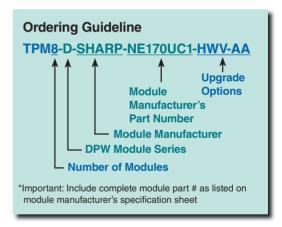

ries structural Aluminum mounting rails
- Stainless Steel module mounting hardware
- Zinc plated rack assembly hardware

#### **Application Flexibility**

- Several sizes available from 1 through 24 modules
- Installs over standard Schedule 40 or 80 rigid steel pipe (Installer Supplied)
- 15° to 65° tilt angle settings (10° increments)
- Mount up to 4.1kW on a single pole

## Ease of Assembly – Reduced Labor

- Module Specific design reduces number of parts
- No measuring required
- Array tilts flat for easy module placement
- Factory set module hole placement locations create uniform spacing
- Easy access bottom flange bolting

#### **Key Benefits**

- Maximum Strength
- Module Specific Design
- Ease of Assembly Reduced Parts
- Single Ground Penetration
- Seasonal Elevation Adjustment





#### **Options / Upgrades**

- High Wind Version 130 MPH Exposure C
- Hot Dip Galvanized or Powder Coated Finish on steel components
- Anodized Module rails
- Stainless Steel Rack Assembly Hardware Package
- Tamper-Resistant Module Mounting Hardware Package



Av. Tenente Marques, 1112 - Polvilho CEP: 07770-000 - Cajamar - SP Brasil

Tel.: 55 11 4448-8000 Fax: 55 11 4448-8080 E-mail: plp@plp.com.br Web Site: www.plp.com.br

© 2012 PLP Brasil SL-SS-1084 07.2012

Foundation Design Support available from DPW Solar's staff of engineers.