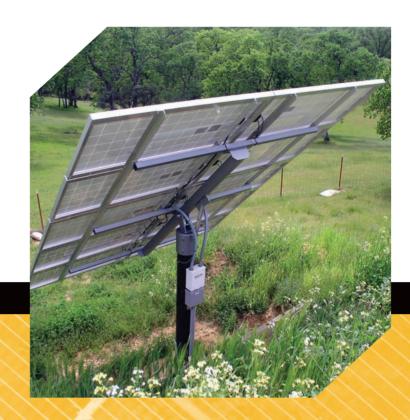

### POWER-FAB® Top-of-Pole PV Mounting System

The POWER-FAB TPM is designed to install quickly and provide a secure mounting structure for PV modules on a single pole. The module specific design reduces the number of components and provides for an easier assembly. The TPM utilizes high strength welded steel components and corrosion resistant hardware for long term reliability. Seasonal adjustability for maximizing production is provided by six different tilt-angle settings and is a single person operation.

#### **Maximum Strength – Durable Design**

- Standard mounts designed to withstand 90 MPH wind zones
- MIG welded steel strong backs and mounting sleeves
- Two coats of industrial urethane enamel paint
- 6000 series structural Aluminum mounting rails
- Stainless Steel module mounting hardware
- Zinc plated rack assembly hardware

#### **Application Flexibility**

- Several sizes available from 1 through 24 modules
- Installs over standard Schedule 40 or 80 rigid steel pipe (Installer Supplied)
- 15° to 65° tilt angle settings (10° increments)
- Mount up to 4.1kW on a single pole

## Ease of Assembly – Reduced Labor

- Module Specific design reduces number of parts
- No measuring required
- Array tilts flat for easy module placement
- Factory set module hole placement locations create uniform spacing
- Easy access bottom flange bolting

#### **Key Benefits**

- Maximum Strength
- Module Specific Design
- Ease of Assembly Reduced Parts
- Single Ground Penetration
- Seasonal Elevation Adjustment